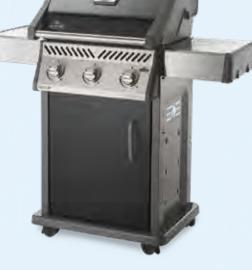

#### NAPOLEON ROGUE° 365 gas grill

FEATURES:

- 28,000 BTU's
- 2 burners
- 460 in<sup>2</sup> total cooking area
  Porcelainized cast iron
- WAVE™ cooking grids • Propane only

PS4/PS4 PR0 GAMING CONSOLES

FEATURES: • HDR technology