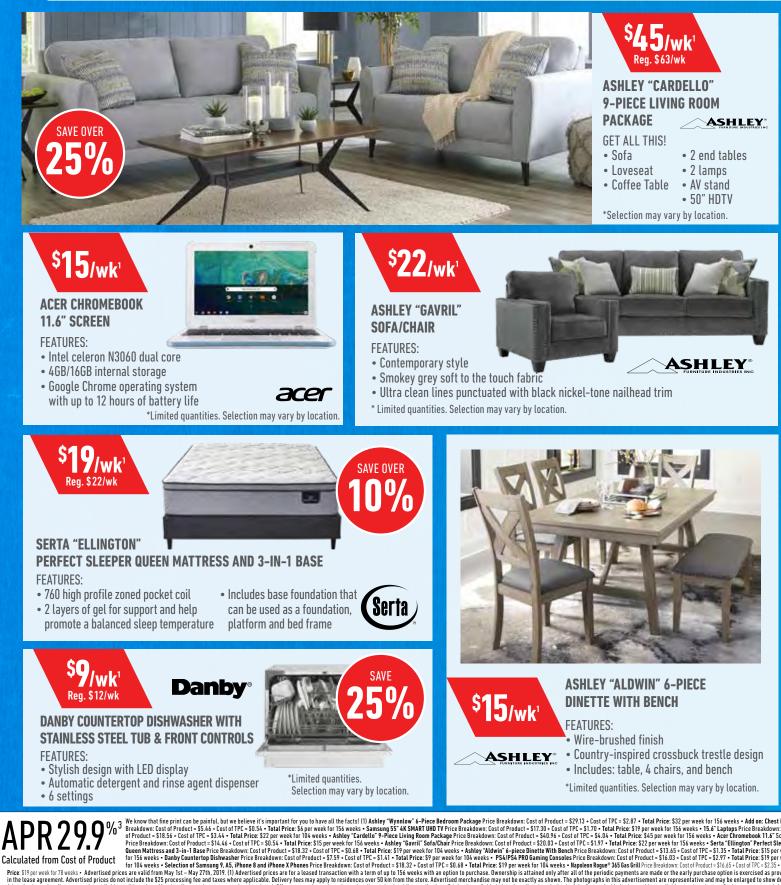

## **AMAZING DEALS INSTORE & ONLINE ALL MONTH LONG!**

INV

**ASHLEY "WYNNLOW" 6-PIECE** 

**BEDROOM PACKAGE** 

SAVE OVER

easyhome

Lease it. Love it. Own it.

**SAVE UP TO** 

### **GET ALL THIS!**

ADD ON A CHEST FOR \$6/wk<sup>1</sup>

- Queen bed
- Dresser
  - Mirror
  - with 3-in-1 foundation \*Limited quantities. Selection may vary by location.

• 2 night stands

Serta queen mattress